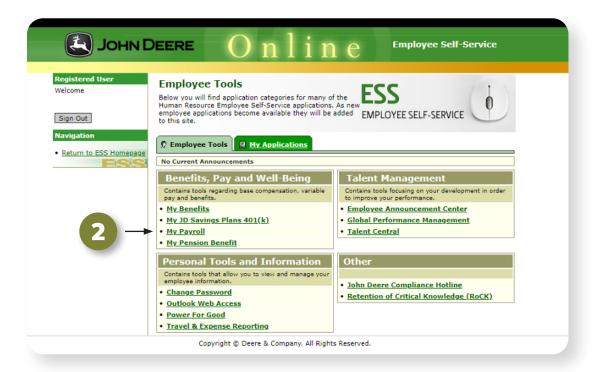

## DIRECT DEPOSITING PAYROLL WITH EMPEOPLE IS EASY!

STEP 1 Login to John Deere ESS. https://sso.johndeere.com/

STEP 2 Click My Payroll.

STEP 3 Click Banking Information.

STEP 4 Scroll down to Payment Details and click the pencil icon to edit the direct deposit.