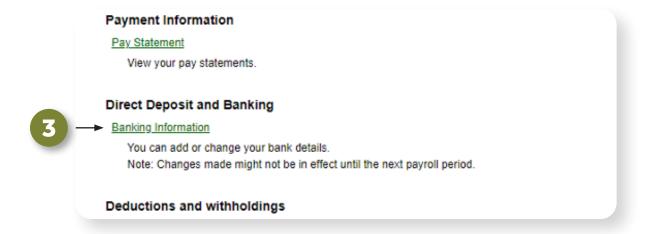

## DIRECT DEPOSITING PAYROLL WITH EMPEOPLE IS EASY!

STEP 1 Login to John Deere ESS. https://sso.johndeere.com/

STEP 2 Click My Payroll.

STEP 3 Click Banking Information.

STEP 4 Scroll down to Payment Details and click the pencil icon to edit the direct deposit.