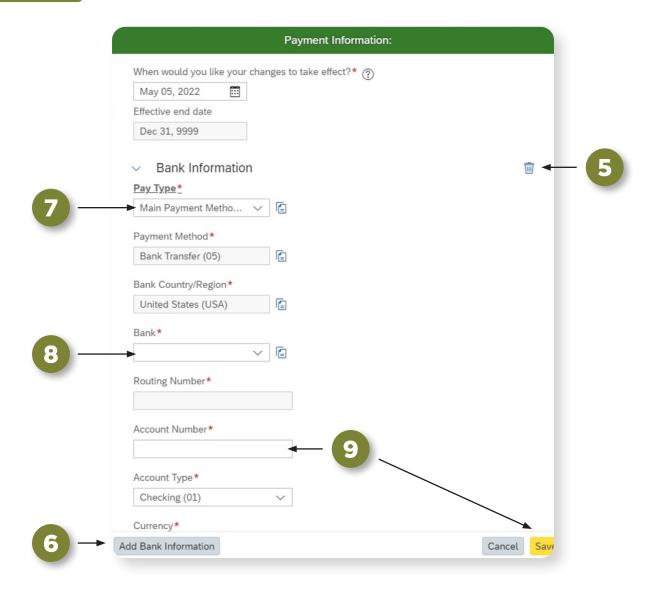

STEP 5 You will then click the trash can icon in order to delete the current direct deposit.

STEP 6 Click the Add Bank Information.

**STEP 7** Select **Main Payment Method** under Pay Type.

STEP 8 Type in Empeople Credit Union into Bank: It should say routing #271186423.

STEP 9 Insert your account number, select checking or savings, and then click save down below.

STEP 10 Welcome to Empeople Credit Union!