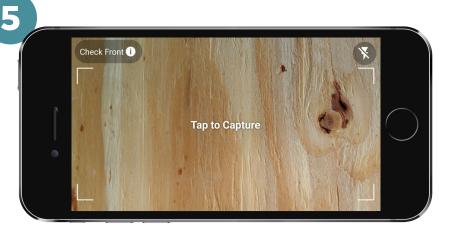

### The **Check Front** capture screen appears.

- Center the check front in the capture screen, tap the screen to capture, and hold your device steady while the auto focus completes. After a short wait time, a preview screen appears.
- Select Continue.
- Select **Retake** to replace your capture with a new one.
- Use the same method to capture the check's other side, and then tap **Continue.**