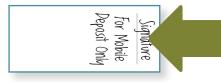

To begin, endorse your check, adding "For Mobile Deposit Only" below your signature.