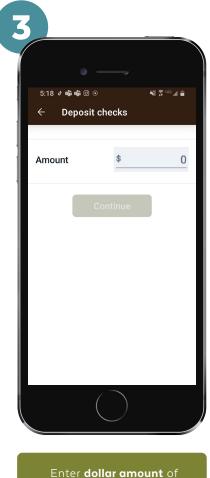

#### SAFE

Checks are transmitted securely.

Log in using your PIN or username.

deposit. Select Continue

Log onto empeople.com or call us today at (800) 338-6739.

Select **Deposit** from the menu.

Select Continue.