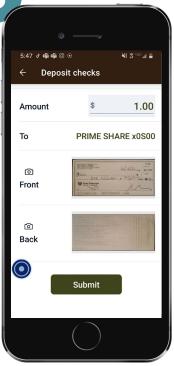

es less than 30 seconds to complete.

#### CONVENIENT

Deposit up to \$2,000,000\* in checks per business day from anywhere, anytime.

#### SAFE

Checks are transmitted securely.



Log in using your PIN or username.





deposit. Select Continue

Log onto empeople.com or call us today at (800) 338-6739.

Select **Deposit** from the menu.

Select Continue.



Select account to deposit to.



### The **Check Front** capture screen appears.

- Center the check front in the capture screen, tap the screen to capture, and hold your device steady while the auto focus completes. After a short wait time, a preview screen appears.
- Select Continue.
- Select **Retake** to replace your capture with a new one.
- Use the same method to capture the check's other side, and then tap **Continue.**

## 6



The deposit information appears. Select **Submit.** 

## eDEPOSIT TIPS

- Always make certain to endorse the check with your signature and "For Mobile Deposit Only". If the check is made payable to two parties, both parties must endorse the check
- Only use eDeposit for domestic checks not drawn on your own account.
- Checks must be made payable to an owner of the account.
- Checks may be rejected if they are incomplete, post-dated or stale-dated, made payable to a third party, or stamped with a "non-negotiable" watermark.
- Savings Bonds are not eligible for eDeposit.
- 90% of checks are cleared instantly; others are approved within 2 business days.
- Be certain to keep your check in a safe place for five days after the deposit has posted.

\*If our software is able to successfully proc