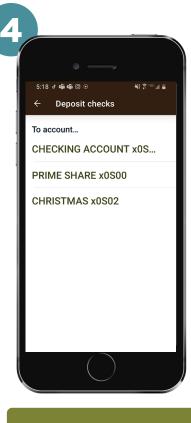

# WELCOME VIE

# eDEPOSIT DEPOSITING YOUR CHECKS @ EMPEOPLE IS EASY!

DOWNLOAD EMPEOPLE'S DIGITAL BANKING APP FROM THE APPLE STORE OR GOOGLE PLAY. With our Mobile App you can deposit checks safely and securely from anywhere.



To begin, endorse your check, adding "For Mobile Deposit Only" below your signature.

#### SAVES TIME

No need to visit the branch or ATM and it takes less than 30 seconds to complete.

#### CONVENIENT

Deposit up to \$2,000,000\* in checks per business day from anywhere, anytime.

#### SAFE

Checks are transmitted securely.



Log in using your PIN or username.





deposit. Select Continue

Log onto empeople.com or call us today at (800) 338-6739.

Select **Deposit** from the menu.

Select Continue.



Select account to deposit to.



### The **Check Front** capture screen appears.

- Center the check front in the capture screen, tap the screen to capture, and hold your device steady while the auto focus completes. After a short wait time, a preview screen appears.
- Select Continue.
- Select **Retake** to replace your capture with a new one.
- Use the same method to capture the check's other side, and then tap **Continue.**

## 6



The deposit information appears. Select **Submit.** 

## eDEPOSIT TIPS

- Always make certain to endorse the check with your signature and "For Mobile Deposit Only". If the check is made payable to two parties, both parties must endorse the check
- Only use eDeposit for domestic checks not drawn on your own account.
- Checks must be made payable to an owne